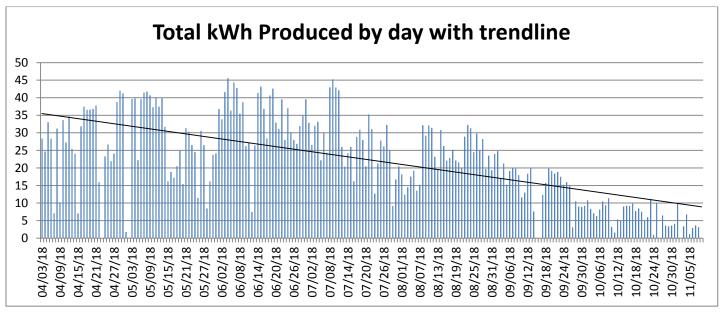

## **Oster Solar Panel kWh Production (Charts)**

The charts below indicate the kWh produced each month/day since the Solar Panel system was installed in April 2018 until major issues began in October 2018. The trend shows that after June 2018 the system gradually started producing less and less per day. From October 2018 until June 2019 the system produced no solar energy.

## Oster Solar Panel kWh Production (1 page Summary)

The data below indicates the kWh produced each day since the Solar Panel system was installed. The highlighted cells indicate days in which the system only produced for a portion of the day (usually the day after rain). The trend shows that the system is gradually producing less and less per day. It is anticipated that Spring and Fall days will produce less than Summer days (when the sun is higher in the sky), however production in Sept & Oct should come close to that of April.