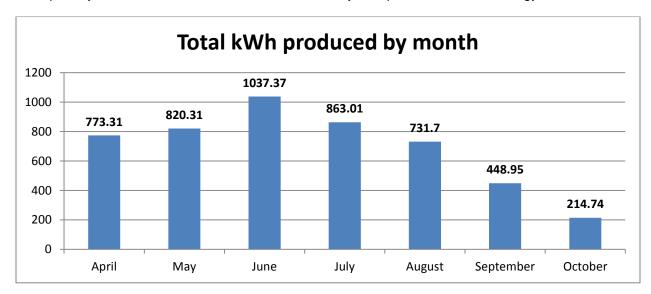

## **Oster Solar Panel kWh Production (Charts)**

The charts below indicate the kWh produced each month/day since the Solar Panel system was installed in April 2018 until major issues began in October 2018. The trend shows that after June 2018 the system gradually started producing less and less per day. From October 2018 until June 2019 the system produced no solar energy.